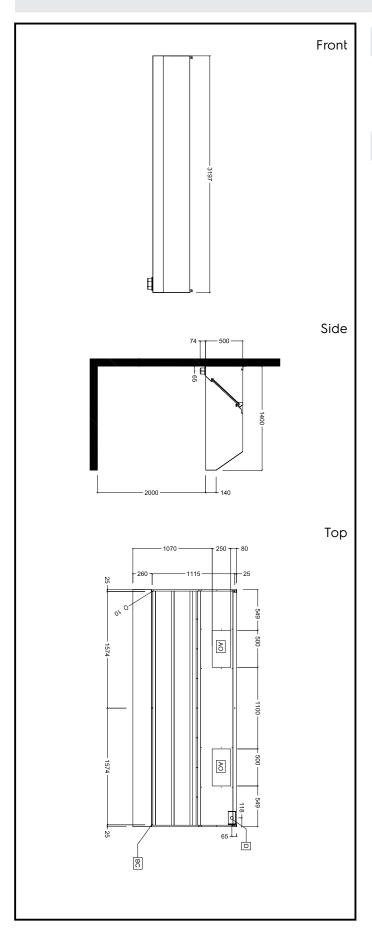

# **Key Information:**

External dimensions, Width:

642162 (BP1432BT)3200 mmExternal dimensions, Depth:1400 mmExternal dimensions, Height:500 mmNet weight:83 kg

### Air Emission:

Air capacity: 5800 mc/h

Ventilation Equipment 430 S/S Wall Hood+Filters 3200X1400mm